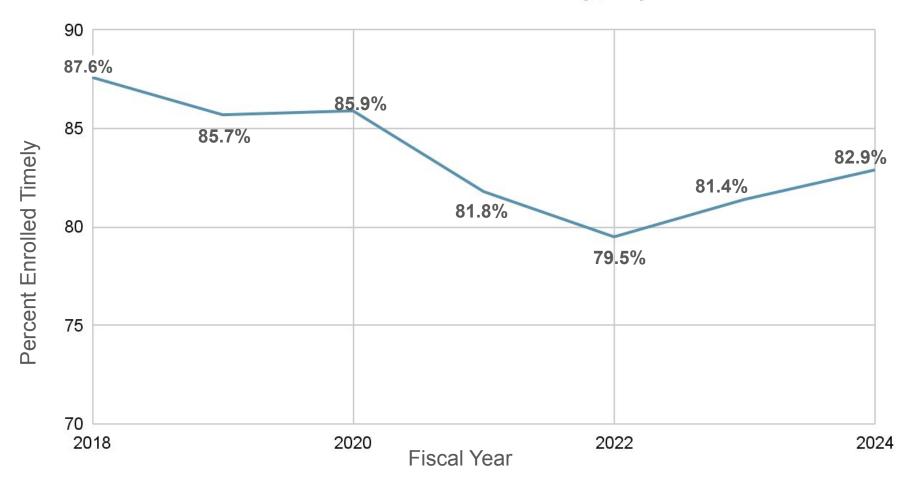

aff



Fiscal year

#### **A Lot Less Staff**

Social Security staff per 10,000 beneficiaries



Source: Social Security Administration

Juliana Kaplan/BI









#### The New York Times

# The Bureaucrat and the Billionaire: Inside DOGE's Chaotic Takeover of Social Security

The drama offers a case study in how Elon Musk's team sought to run a critical government agency through misinformation and social media blasts — and how longtime employees responded.



#### Agency-Level Year-Over-Year Productivity Changes FY 2013 - FY 2023 Includes SSA and DDS









#### **Monitoring: Customer Satisfaction by Service Channel**



· Data Source: Medallia Always On Survey

11

#### Average speed of answer

By fiscal year and monthly



#### Retirement/Survivor/Health Percent Timely, 7-year trend



#### Retirement/Survivor/Health Percent Timely, Monthly



## Percentage of people receiving benefits on time or within 2 weeks of applying

By fiscal year and monthly



#### Overall Average Wait Times By State for SSA Initial Disability Decisions







\* Average wait times in days; updated as of Friday, March 29, 2024

\*\* Map color gradation is based on SSA's historical overall average wait time of 120 days for initial disability claims

#### Initial disability claims pending

#### Monthly trend



#### Hearing decision average wait time

By fiscal year and monthly

- Monthly
- O Fiscal Years







#### Learn More at winbackourcountry.com