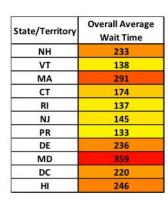

#### Overall Average Wait Times By State for SSA Initial Disability Decisions

\* Average wait times in days; updated as of Friday, March 29, 2024

\*\* Map color gradation is based on SSA's historical overall average wait time of 120 days for initial disability claims