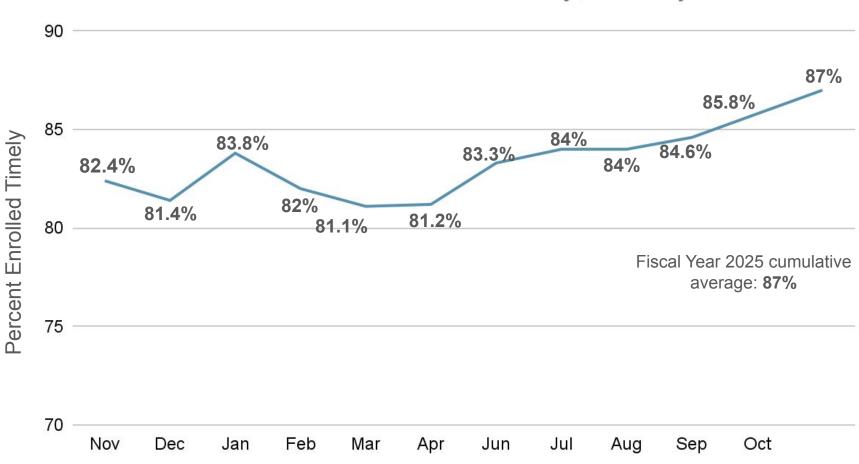

ity staff per 10,000 beneficiaries



Source: Social Security Administration

Juliana Kaplan/BI









#### The New York Times

# The Bureaucrat and the Billionaire: Inside DOGE's Chaotic Takeover of Social Security

The drama offers a case study in how Elon Musk's team sought to run a critical government agency through misinformation and social media blasts — and how longtime employees responded.



#### Agency-Level Year-Over-Year Productivity Changes FY 2013 - FY 2023 Includes SSA and DDS









#### **Monitoring: Customer Satisfaction by Service Channel**



· Data Source: Medallia Always On Survey

11

#### Average speed of answer

By fiscal year and monthly



#### Retirement/Survivor/Health Percent Timely, 7-year trend



#### Retirement/Survivor/Health Percent Timely, Monthly



## Percentage of people receiving benefits on time or within 2 weeks of applying

By fiscal year and monthly



#### Overall Average Wait Times By State for SSA Initial Disability Decisions







\* Average wait times in days; updated as of Friday, March 29, 2024

\*\* Map color gradation is based on SSA's historical overall average wait time of 120 days for initial disability claims

#### Initial disability claims pending

#### Monthly trend



#### Hearing decision average wait time

By fiscal year and monthly

- Monthly
- O Fiscal Years







#### Learn More at winbackourcountry.com