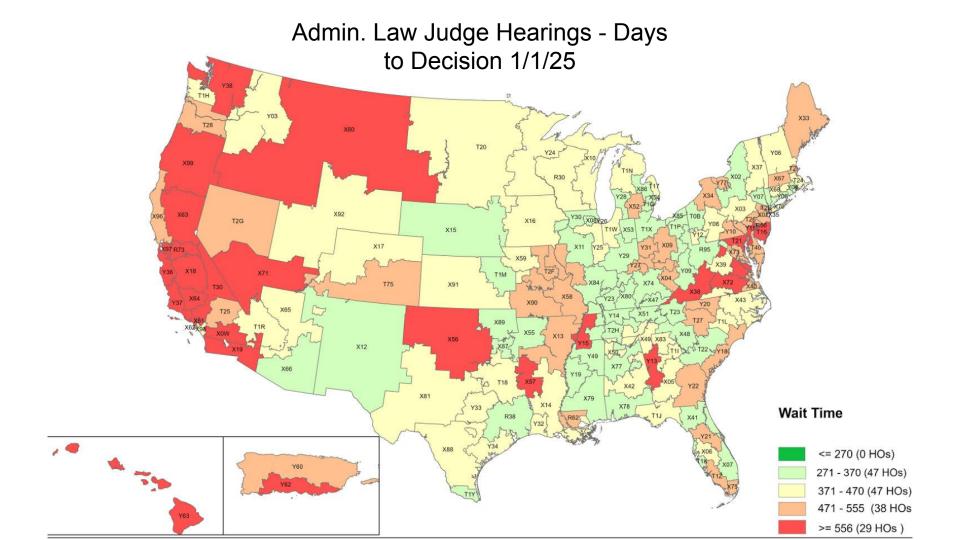

#### Hearing decision average wait time

By fiscal year and monthly

- Monthly
- O Fiscal Years