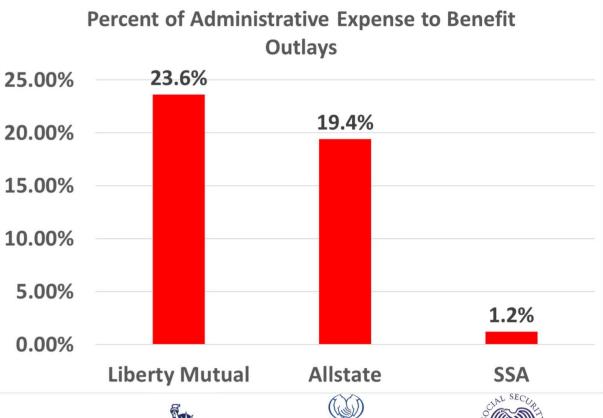

## WIN BACK OUR COUNTRY

### ...in la calica una de la calica de la calic

winbackourcountry.com

#### More People, But Less Staff



Fiscal year

#### **A Lot Less Staff**

Social Security staff per 10,000 beneficiaries



Source: Social Security Administration

Juliana Kaplan/BI









#### The New York Times

# The Bureaucrat and the Billionaire: Inside DOGE's Chaotic Takeover of Social Security

The drama offers a case study in how Elon Musk's team sought to run a critical government agency through misinformation and social media blasts — and how longtime employees responded.



#### Agency-Level Year-Over-Year Productivity Changes FY 2013 - FY 2023 Includes SSA and DDS









#### **Monitoring: Customer Satisfaction by Service Channel**



· Data Source: Medallia Always On Survey

11

#### Average speed of answer

By fiscal year and monthly



#### Retirement/Survivor/Health Percent Timely, 7-year trend



#### Retirement/Survivor/Health Percent Timely, Monthly



## Percentage of people receiving benefits on time or within 2 weeks of applying

By fiscal yea