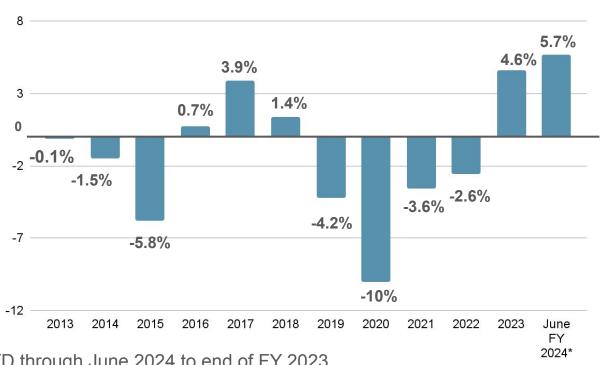

#### Agency-Level Year-Over-Year Productivity Changes FY 2013 - FY 2023 Includes SSA and DDS