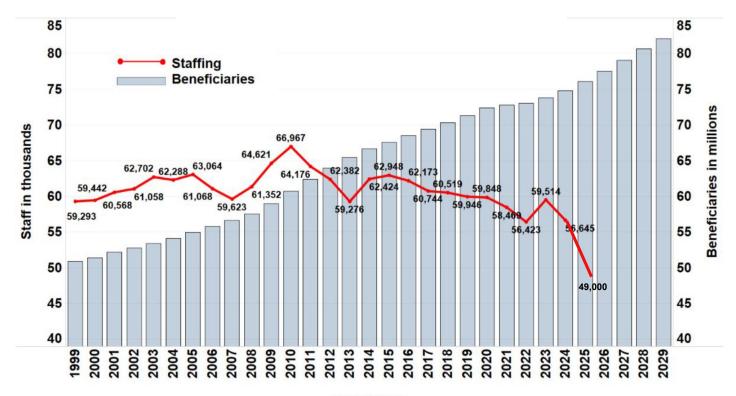

## WIN BACK OUR COUNTRY

### ...in la calica una de la calica de la calic

winbackourcountry.com

#### More People, But Less Staff



Fiscal year

#### **A Lot Less Staff**

Social Security staff per 10,000 beneficiaries



Source: Social Security Administration

Juliana Kaplan/BI









#### The New York Times

# The Bureaucrat and the Billionaire: Inside DOGE's Chaotic Takeover of Social Security

The drama offers a case study in how Elon Musk's team sought to run a critical government agency through misinformation and social media blasts — and how longtime employees responded.



#### Agency-Level Year-Over-Year Productivity Changes FY 2013 - FY 2023 Includes SSA and DDS









#### **Monitoring: Customer Satisfaction by Service Channel**



· Data Source: Medallia Always On Survey

11

#### Average speed of answer

By fiscal year and monthly



#### Retirement/Survivor/Health Percent Timely, 7-year trend



###