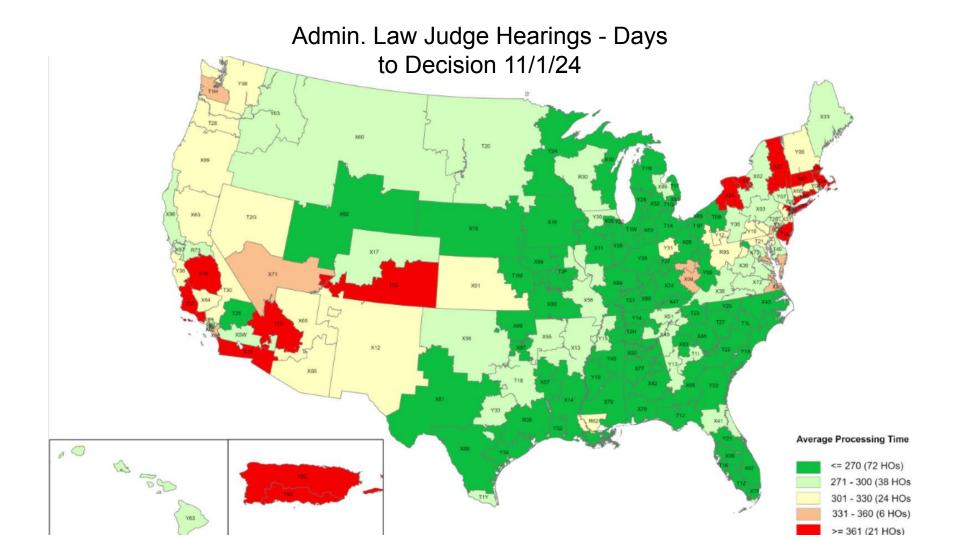

#### Hearing decision average wait time

By fiscal year and monthly

- Monthly
- O Fiscal Years