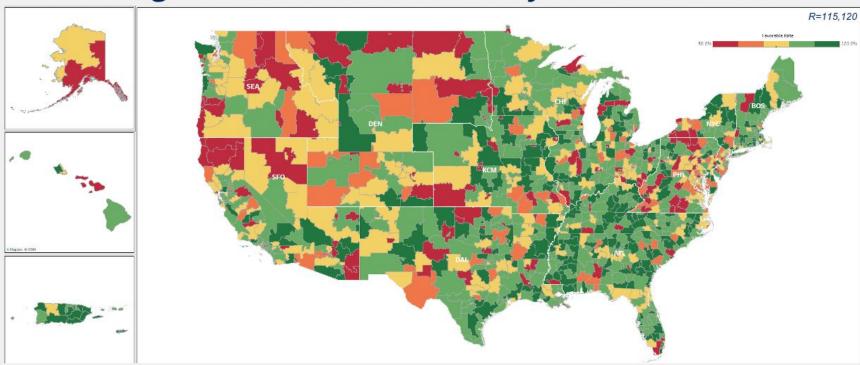

#### Overall Average Wait Times By State for SSA Initial Disability Decisions

\* Average wait times in days; updated as of Friday, March 29, 2024

\*\* Map color gradation is based on SSA's historical overall average wait time of 120 days for initial disability claims