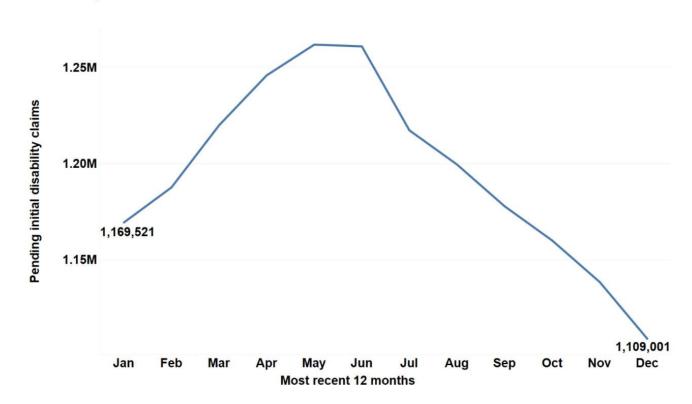

Changes FY 2013 - FY 2023 Includes SSA and DDS









#### **Monitoring: Customer Satisfaction by Service Channel**



· Data Source: Medallia Always On Survey

11

#### Average speed of answer

By fiscal year and monthly



#### Retirement/Survivor/Health Percent Timely, 7-year trend



#### Retirement/Survivor/Health Percent Timely, Monthly



## Percentage of people receiving benefits on time or within 2 weeks of applying

By fiscal year and monthly



#### Overall Average Wait Times By State for SSA Initial Disability Decisions







\* Average wait times in days; updated as of Friday, March 29, 2024

\*\* Map color gradation is based on SSA's historical overall average wait time of 120 days for initial disability claims

#### Initial disability claims pending

#### Monthly trend



#### Hearing decision average wait time

By fiscal year and monthly

- Monthly
- O Fiscal Years







#### Learn More at winbackourcountry.com