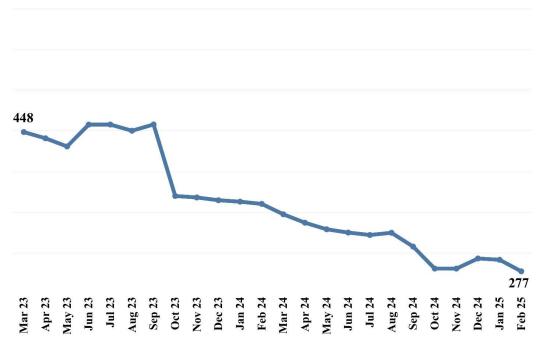

#### Hearing decision average wait time

By fiscal year and monthly

- Monthly
- O Fiscal Years