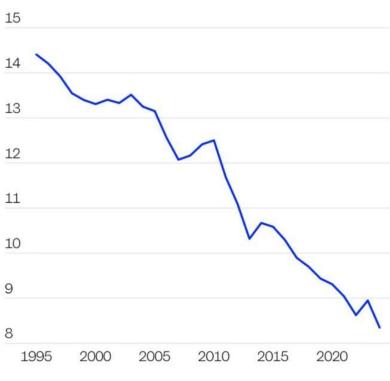

#### **A Lot Less Staff**

Social Security staff per 10,000 beneficiaries

Source: Social Security Administration

Juliana Kaplan/BI