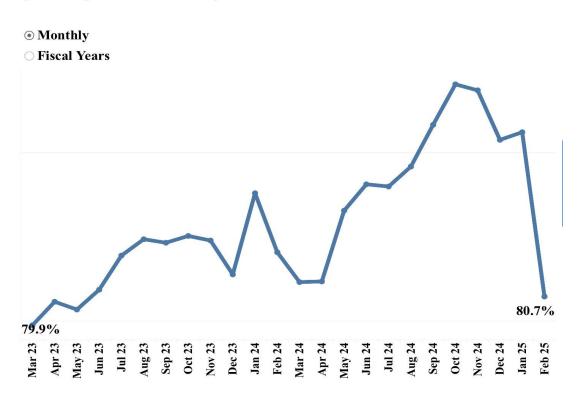

#### Hearing decision average wait time

By fiscal year and monthly

- Monthly
- O Fiscal Years