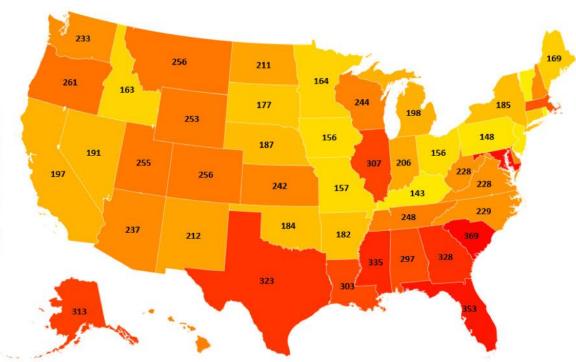

#### Overall Average Wait Times By State for SSA Initial Disability Decisions

\* Average wait times in days; updated as of Friday, March 29, 2024

\*\* Map color gradation is based on SSA's historical overall average wait time of 120 days for initial disability claims